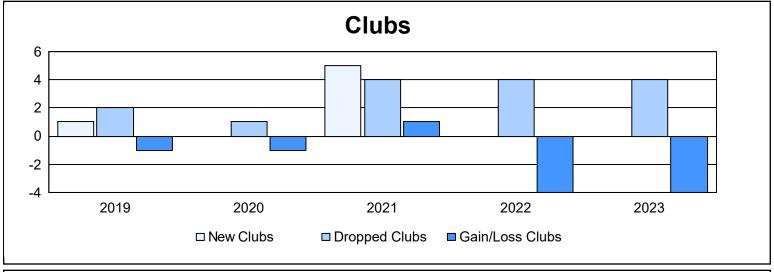

District S 1

As of June 2023 Cumulative

| Year      | New<br>Clubs | Dropped<br>Clubs | Gain/<br>Loss<br>Clubs | New<br>Members | Charter<br>Members | Reinstate<br>Members | Transfer<br>Members | Total<br>Member<br>Added | Total<br>Members<br>Dropped | Gain/<br>Loss<br>Members |
|-----------|--------------|------------------|------------------------|----------------|--------------------|----------------------|---------------------|--------------------------|-----------------------------|--------------------------|
| 2018-2019 | 1            | 2                | -1                     | 67             | 98                 | 2                    | 4                   | 171                      | 126                         | 45                       |
| 2019-2020 | 0            | 1                | -1                     | 9              | 0                  | 4                    | 5                   | 18                       | 92                          | -74                      |
| 2020-2021 | 5            | 4                | 1                      | 134            | 167                | 31                   | 10                  | 342                      | 333                         | 9                        |
| 2021-2022 | 0            | 4                | -4                     | 53             | 23                 | 37                   | 4                   | 117                      | 257                         | -140                     |
| 2022-2023 | 0            | 4                | -4                     | 36             | 2                  | 18                   | 1                   | 57                       | 140                         | -83                      |
| Average   | 1            | 3                | -2                     | 60             | 58                 | 18                   | 5                   | 141                      | 190                         | -49                      |